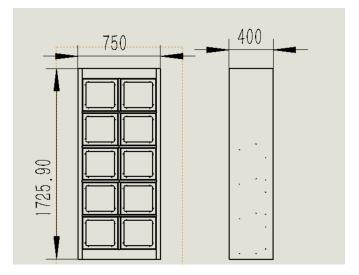

#### **Standard Dimension**

Height: ~1830mm Width: 750mm Depth: 400mm

Compartment: ~310mm x 270mm x 400mm

Weight: 112kg