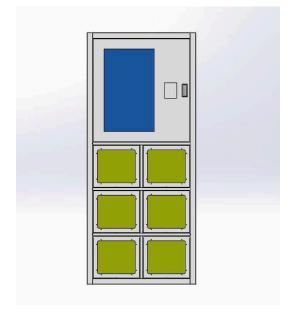

# KioskForce K180-6C Specification

The KioskForce K180-6C is a rugged industrial kiosk equipped with a 21.5-inch touchscreen and a 6-door locker system. This kiosk is designed to withstand harsh industrial and commercial environments.

#### Features include:

- Industrial-grade FM levelling caster wheels for stability and durability
- A 21.5-inch touchscreen with multi-gesture support for easy navigation
- Embedded 6 locker cells with door-open sensors for secure storage
- Energy-efficient LED lighting
- Unattended payment enabled
- Emergency access through the back panel for maintenance and repairs
- Ethernet wired connectivity as well as optional WiFi and 4G/5G connectivity for network flexibility.

#### **Standard Dimension**

Height: ~1830mm Width: 750mm Depth: 400mm Weight: ~100kg